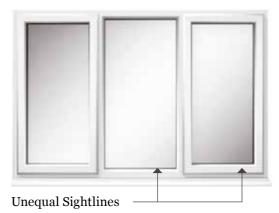

Sightlines

design extends to

the symmetry of

Equal sightlines add balance and harmony - creating the perfect stylish

window sightlines.

Good window