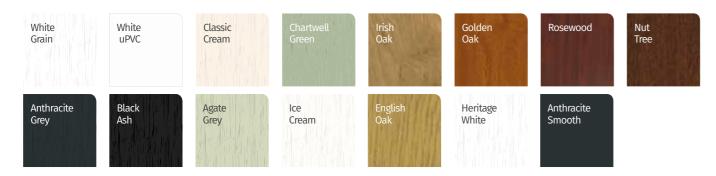

### PREMIUM WOODGRAIN FOILS AVAILABLE IN 26 COLOURWAYS FROM STOCK

Our Heritage colour collection has been specially designed to help you put together the perfect colour palette for your home.

Our beautiful range of colours take inspiration directly from nature to harmonise perfectly with your home and its surroundings, ensuring it stays looking good for years to come.

A unique range of woodgrain foil colours in 26 colourways from stock, complete with matching ancillaries, trims and accessories.

If you're looking for a specific colour, please ask your installer to help you. There's practically hundreds of Renolit colour finishes you can choose from to suit your property and taste.