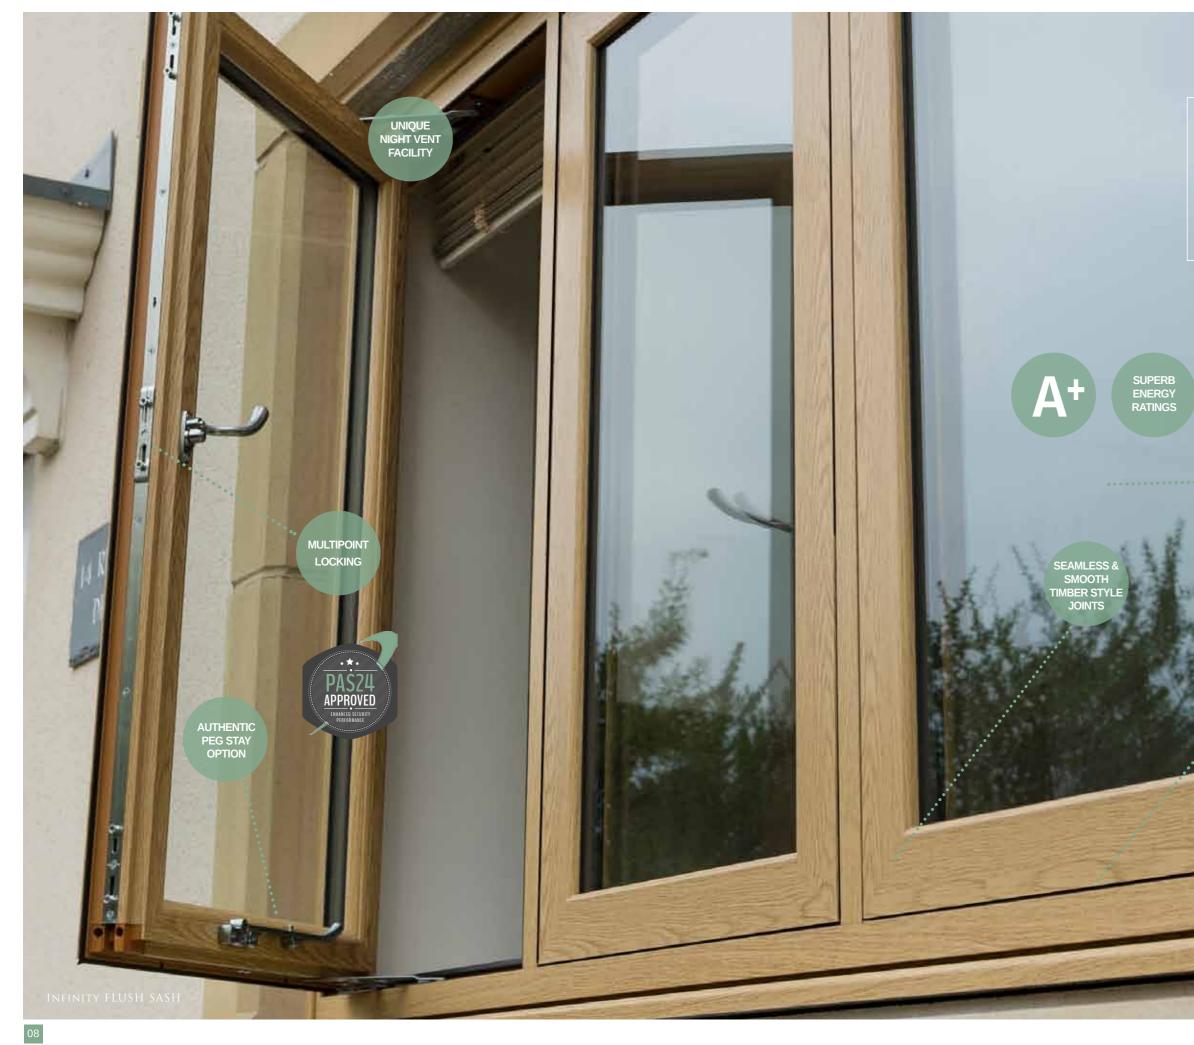

### FLUSH SASH

Flush casement windows are characterised by openers that close into the frame and finish flush with the face of the window to replicate timber style windows.

Safe and Secure For total peace of mind, our Infinity Flush Sash windows come with multi-point locking as standard.

### SECURITY

There's no compromise when it comes to security. The bespoke locking keep has a useful night vent locking position and also helps to achieve enhanced security accreditation PAS24, a British Standard all of our Infinity products have achieved. The bespoke locking keep has a useful night vent locking position, ensuring it meets the enhanced security accreditation, PAS24, a British Standard met by all our Infinity products.

- Dummy peg stay option
- Innovative smooth corner weld for contemporary yet timber-like visuals
- Exquisite Georgian bar option
- Unique night vent facility  $\checkmark$
- Traditional ironmongery options
- ✓ High security handles and locks for consumer peace of mind
- Sealed unit for increased energy efficiency  $\checkmark$
- Enhanced security PAS 24 Approved  $\checkmark$
- Double or triple glazing available  $\checkmark$
- ✓ Low maintenance uPVC frames
- Manufactured using Graf Synergy's  $\checkmark$ state-of-the-art Seamless Quad Welder
- ✓ Available in a wide range of hand-picked Infinity woodgrain finishes