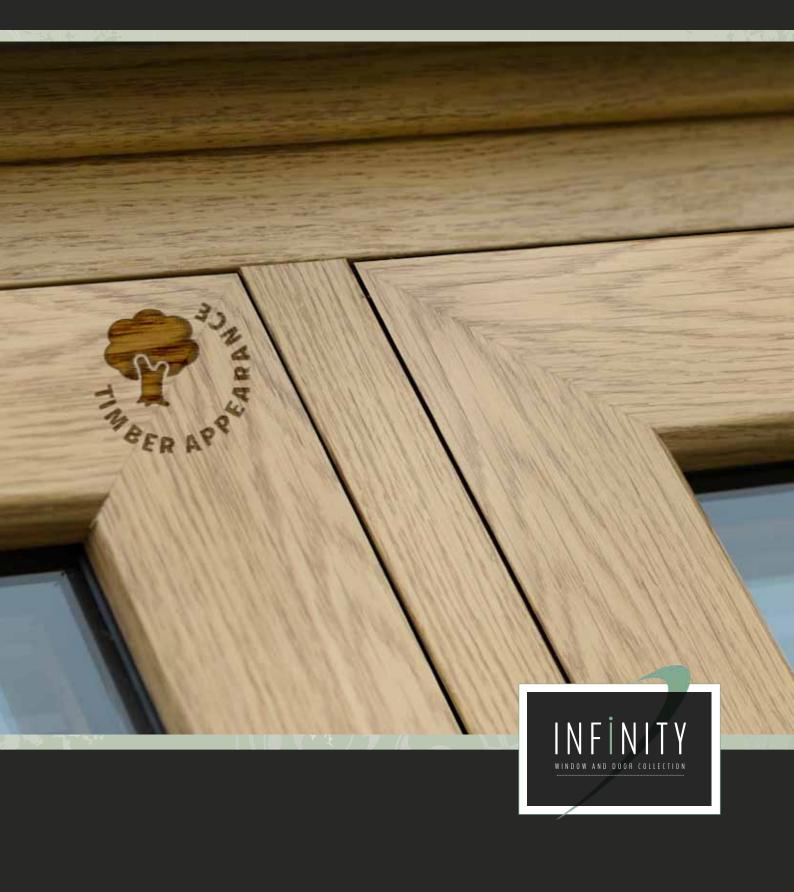

### THE ULTIMATE TIMBER ALTERNATIVE

Infinity is the most stylish, advanced and high-performing timber-alternative window and door range currently available in the UK market. Faithfully replicating traditional timber with all the benefits of Composite PVC, no more painting, and great thermal performance. All Infinity windows are A+ rated for energy efficiency and conform to British Standard PAS24 and Secure By Design. During rigorous testing the products achieved the highest weather ratings achievable. The cutting edge manufacturing technology gives Infinity the smoothest corner joints for ultimate style and good looks.

# A RANGE SUPERIOR TO ANY OTHER

Easy to maintain, energy efficient and boasting an innovative smooth corner weld design that lets you make a distinct style statement, the Infinity Window and Door Collection is the revolutionary new choice for all homeowners that wish to install uPVC windows and doors.

The Infinity Window and Door Collection is manufactured using high quality Infinity profiles for the highest level of both energy efficiency and strength. Infinity doesn't just offer great technical features though; even the corner joints look like those on timber windows, creating a smooth joint rather than the ugly corner welds typically featured on uPVC window frames.