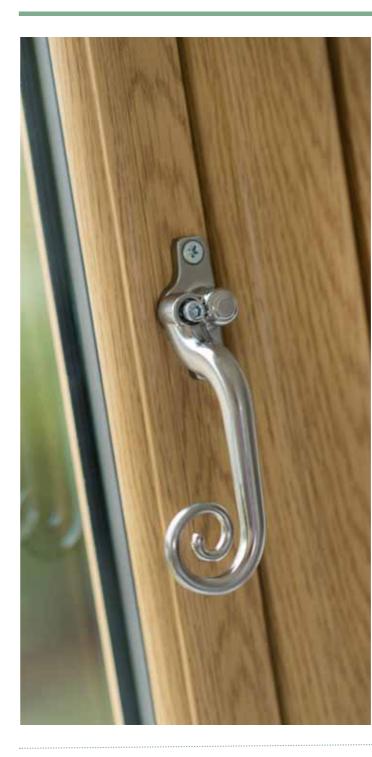

### INFINITY MONKEY TAIL HANDLE

### Matching monkey tail dummy stay also available to create a perfect suite.

Elegant design inspired by 19th century ironmongery, our monkey tail handle gives a classic finish to our Infinity Window and Door Collection.

Manufactured from die-cast zinc with a specially formulated finish, it is suitable for all our Infinity styles, most rooms and most interior schemes, you just need to choose the best colour option for you.

As well as Antique Black, this hardware boasts Fab & Fix's unique and patented Hardex finish in chrome, graphite and gold.