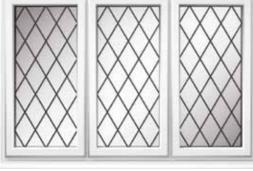

## INFINITY GLASS OPTIONS

There are a wide range of glass effects from which you can choose to closely match the pattern you prefer. All our Infinity glass options are available toughened or laminated for your security and safety.

### Leaded and Georgian

The design of your Infinity windows and doors have a big impact on the overall appearance of your home. Whatever the age of your property, the original windows and doors were designed to harmonise with it. So it's important to consider what will look right for the building when you replace them. The right design and look can preserve or enhance the value of your home.

#### Diamond Leaded