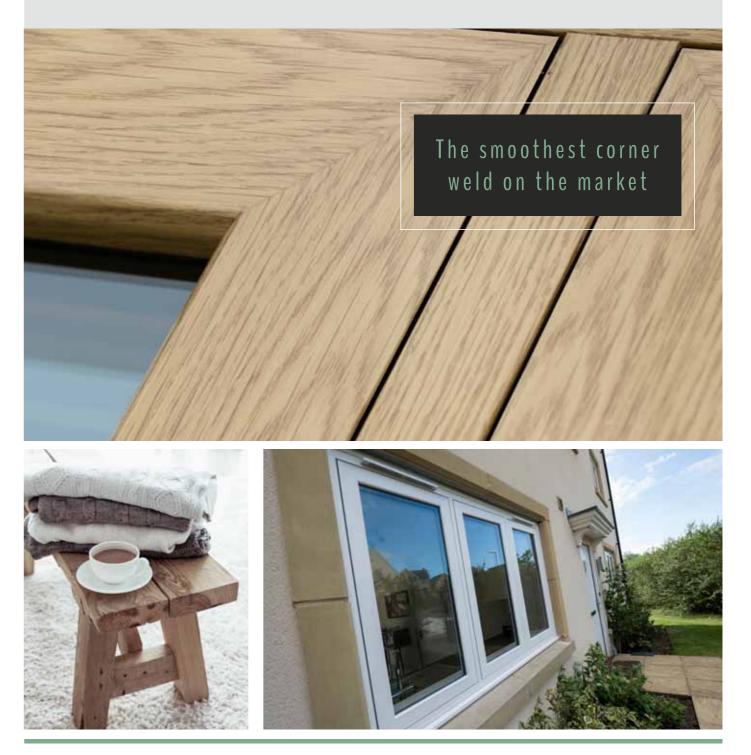

# A RANGE SUPERIOR TO ANY OTHER

Easy to maintain, energy efficient and boasting an innovative smooth corner weld design that lets you make a distinct style statement, the Infinity Window and Door Collection is the revolutionary new choice for all homeowners that wish to install uPVC windows and doors.

The Infinity Window and Door Collection is manufactured using high quality Infinity profiles for the highest level of both energy efficiency and strength. Infinity doesn't just offer great technical features though; even the corner joints look like those on timber windows, creating a smooth joint rather than the ugly corner welds typically featured on uPVC window frames.

#### Super Efficient

Compared with aluminium or wood, uPVC windows are low maintenance, have better insulation values and are able to reduce energy and heating costs.

Sound-Proof Glazing options to maximise energy efficiency and/or sound proofing.