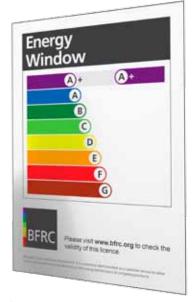

### SUPERB ENERGY RATINGS

| WEATHER<br>TEST RESULTS |                | Top Hung<br>Casement<br>(Flush Sash Only) | Side Hung<br>Casement<br>(Flush Sash Only) | Top Hung<br>Casement | Side Hung<br>Casement |
|-------------------------|----------------|-------------------------------------------|--------------------------------------------|----------------------|-----------------------|
|                         | Size<br>Tested | 1.2m x 1.2m                               | 0.7m x 1.4m                                | 1.2m x 1.5m          | 0.9m x 1.4m           |
| Air                     | Class          | A4                                        | A4                                         | A4                   | A4                    |
| Permea                  | Rating         | 600 Pa                                    | 600 Pa                                     | 600 Pa               | 600 Pa                |
| Water                   | Class          | E900                                      | E900                                       | 9A                   | 9A                    |
| tightne                 | ss Rating      | 900 Pa                                    | 900 Pa                                     | E1050 Pa             | E1050 Pa              |
| Wind<br>Resista         | Class          | AE                                        | AE                                         | A5                   | A5                    |
| TO RESIST               | Rating         | 2400 Pa                                   | 2400 Pa                                    | 2000 Pa              | 2000 Pa               |

#### Super Efficient

Compared with aluminium or wood, uPVC windows are low maintenance, have better insulation values and are able to reduce energy and heating costs.

Sound-Proof Glazing options to maximise energy efficiency and/or sound proofing.