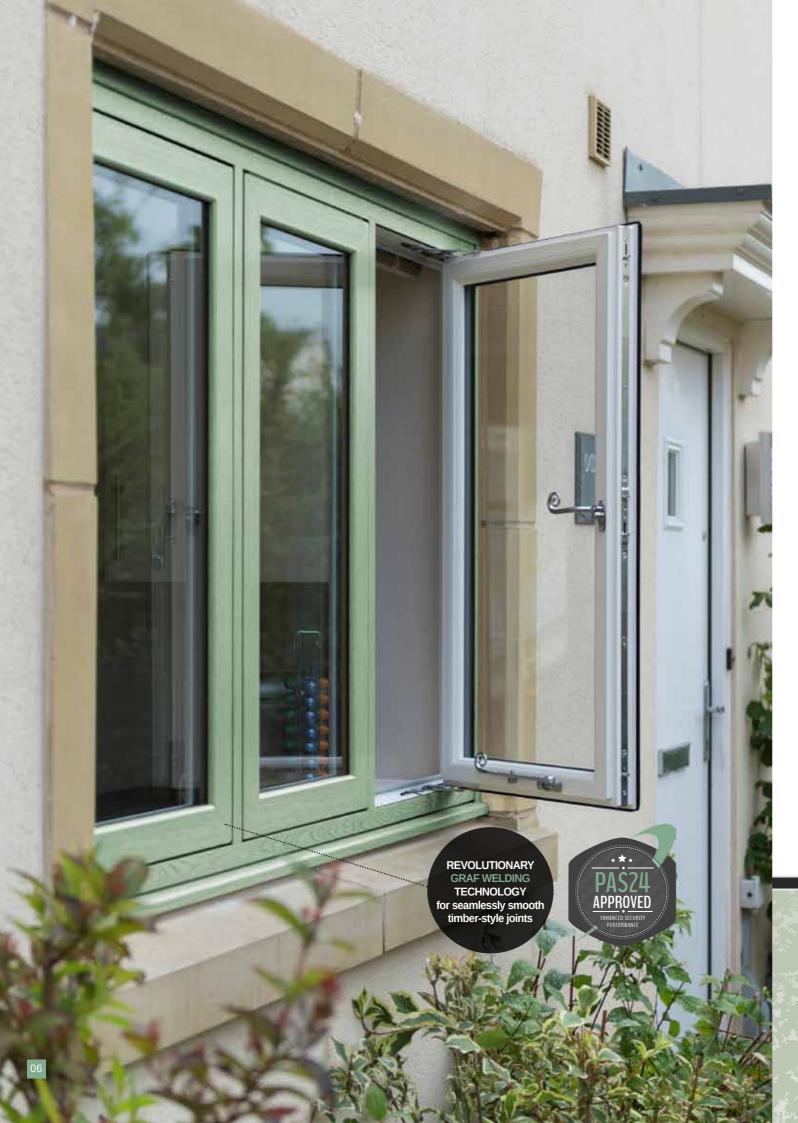

# A RANGE SUPERIOR TO ANY OTHER

Easy to maintain, energy efficient and boasting an innovative smooth corner weld design that lets you make a distinct style statement, the Infinity Window and Door Collection is the revolutionary new choice for all homeowners that wish to install uPVC windows and doors.

The Infinity Window and Door Collection is manufactured using high quality Infinity profiles for the highest level of both energy efficiency and strength. Infinity doesn't just offer great technical features though; even the corner joints look like those on timber windows, creating a smooth joint rather than the ugly corner welds typically featured on uPVC window frames.

### SECURITY

There's no compromise when it comes to security. The bespoke locking keep has a useful night vent locking position and also helps to achieve enhanced security accreditation PAS24, a British Standard all of our Infinity products have achieved. The bespoke locking keep has a useful night vent locking position, ensuring it meets the enhanced security accreditation, PAS24, a British Standard met by all our Infinity products.