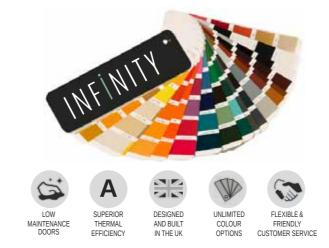

### PREMIUM WOODGRAIN FOILS AVAILABLE IN 26 COLOURWAYS FROM STOCK

Our Heritage colour collection has been specially designed to help you put together the perfect colour palette for your home.

Our beautiful range of colours take inspiration directly from nature to harmonise perfectly with your home and its surroundings, ensuring it stays looking good for years to come.

A unique range of woodgrain foil colours in 26 colourways from stock, complete with matching ancillaries, trims and accessories.

If you're looking for a specific colour, please ask your installer to help you. There's practically hundreds of Renolit colour finishes you can choose from to suit your property and taste.