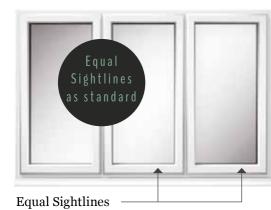

Sightlines

design extends to

the symmetry of

Equal sightlines add balance and harmony - creating the perfect stylish

window sightlines.

Good window