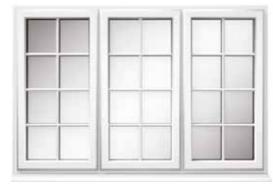

Sightlines

design extends to

the symmetry of

Equal sightlines add balance and harmony - creating the perfect stylish

window sightlines.

Good window