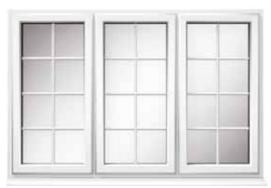

## INFINITY GLASS OPTIONS

There are a wide range of glass effects from which you can choose to closely match the pattern you prefer. All our Infinity glass options are available toughened or laminated for your security and safety.

### Leaded and Georgian

The design of your Infinity windows and doors have a big impact on the overall appearance of your home. Whatever the age of your property, the original windows and doors were designed to harmonise with it. So it's important to consider what will look right for the building when you replace them. The right design and look can preserve or enhance the value of your home.

#### Internal Georgian Bars