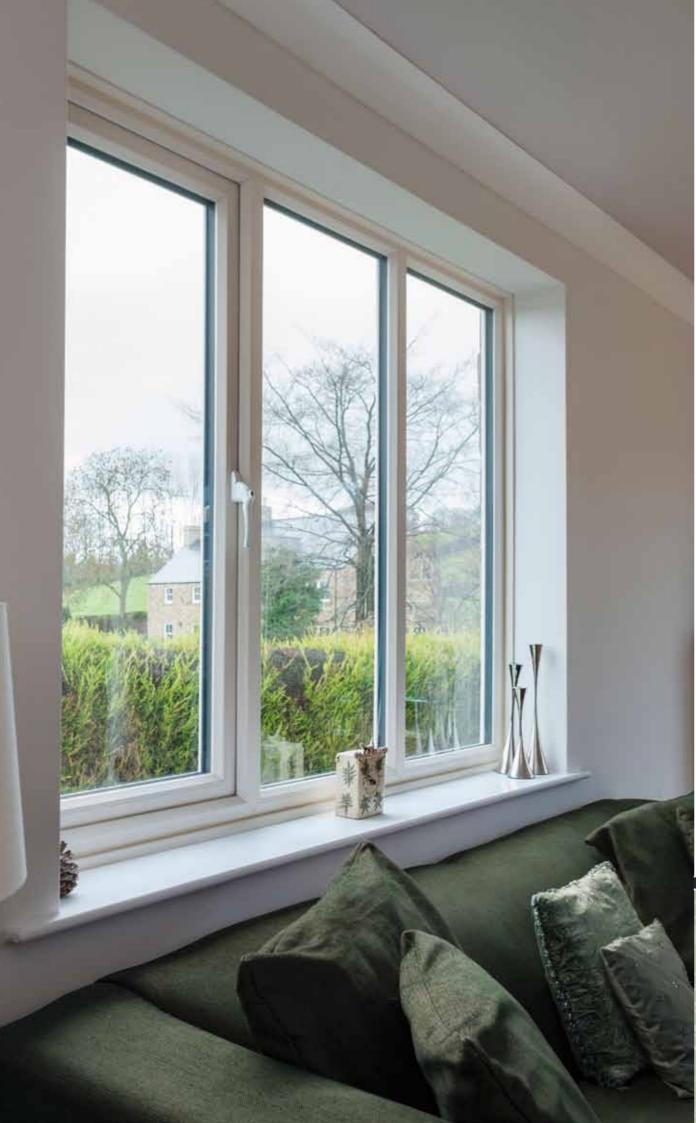

### SCULPTURED SASH

Sculptured Sash windows feature outward opening sashes, which stand proud of the face of the window frame and are the more typical style found in houses today.

### INFINITY SCULPTURED SASH

Our beautiful Infinity Sculptured Sash windows feature outward opening sashes, which stand proud of the face of the window frame and are the more typical style found in houses today. This range is ideal for period properties and those who want to add character and enhance the appearance of their homes. The stunning and individual aesthetic of this range makes it a market leader.

- ✓ Sleek slimline frames
- Innovative smooth corner weld for contemporary yet timber-like visuals
- Exquisite Georgian bar option
- Optional sash horn available
- Unique night vent facility
- ✓ Traditional ironmongery options
- High security handles and locks for your peace of mind
- ✓ Sealed unit for increased energy efficiency
- Enhanced security PAS 24 Approved
- ✓ Double or triple glazing available
- Manufactured using Graf Synergy's state-of-the-art Seamless Quad Welder
- Available in a wide range of hand-picked Infinity woodgrain finishes