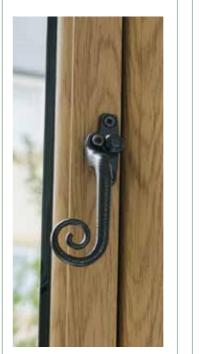

### INFINITY MONKEY TAIL HANDLE

### Matching monkey tail dummy stay also available to create a perfect suite.

Elegant design inspired by 19th century ironmongery, our monkey tail handle gives a classic finish to our Infinity Window and Door Collection.

Manufactured from die-cast zinc with a specially formulated finish, it is suitable for all our Infinity styles, most rooms and most interior schemes, you just need to choose the best colour option for you.

As well as Antique Black, this hardware boasts Fab & Fix's unique and patented Hardex finish in chrome, graphite and gold.