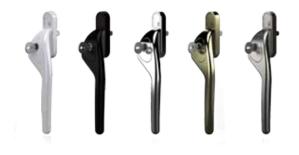

#### Available in 5 high quality finishes:

- Premium White Powder Coat
- Premium Black Powder Coat
- Premium Chrome Plate
- ✓ Premium Gold Electroplate
- ✓ Premium Titanium Electroplate

Smokey Chrome

INFINITY DOOR HANDLES