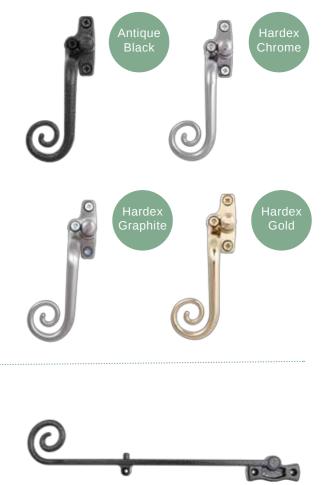

As well as Antique Black, this hardware boasts Fab & Fix's unique and patented Hardex finish in chrome, graphite and gold.

### TRADITIONAL PEG STAYS

Matching traditional peg stays are available to create a perfectly matching Infinity window. Available in Antique Black, Hardex Chrome, Hardex Graphite and Hardex Gold.

\* Only dummy peg stays can be fitted with the Flush Sash option

### TRADITIONAL PEG STAYS

Matching traditional peg stays are perfectly suited to our Infinity windows. Available in Antique Black, Hardex Chrome, Hardex Graphite and Hardex Gold.

\* Only dummy peg stays can be fitted with the Flush Sash option