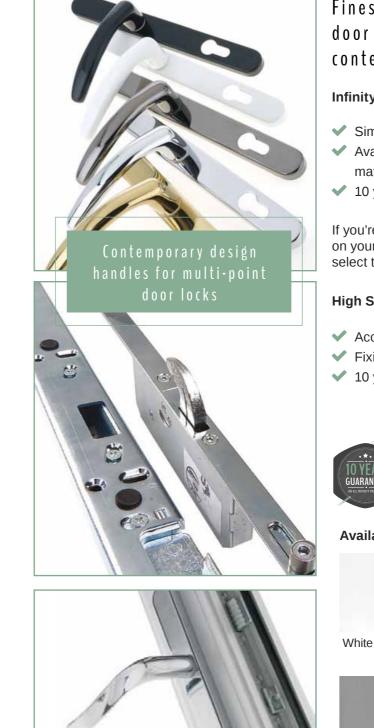

Our wide range of modern, contemporary and period style windows incorporate the latest built-in safety features, including internal glazing beads and multi point locking systems.

To provide enhanced resistance to forced entry our windows can be fitted with a hinge protector device between the frame and the sash opener. Anti-bump, anti-snap key locking cylinders can be installed on all our Infinity doors to further enhance their security.

### SECURITY

There's no compromise when it comes to security. The bespoke locking keep has a useful night vent locking position and also helps to achieve enhanced security accreditation PAS24, a British Standard all of our Infinity products have achieved. The bespoke locking keep has a useful night vent locking position, ensuring it meets the enhanced security accreditation, PAS24, a British Standard met by all our Infinity products.

- Dummy peg stay option
- Innovative smooth corner weld for contemporary yet timber-like visuals
- Exquisite Georgian bar option
- Unique night vent facility  $\checkmark$
- Traditional ironmongery options
- ✓ High security handles and locks for consumer peace of mind
- Sealed unit for increased energy efficiency  $\checkmark$
- Enhanced security PAS 24 Approved  $\checkmark$
- Double or triple glazing available  $\checkmark$
- ✓ Low maintenance uPVC frames
- Manufactured using Graf Synergy's  $\checkmark$ state-of-the-art Seamless Quad Welder
- ✓ Available in a wide range of hand-picked Infinity woodgrain finishes