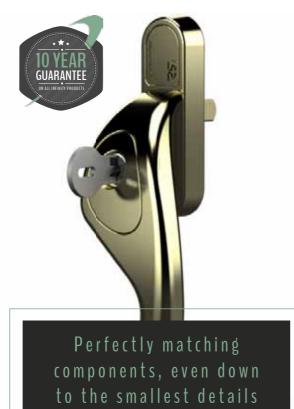

### INFINITY TEARDROP HANDLE

### Unique cranked design provides good clearance between the handle and the window.

A unique, traditionally designed teardrop handle that fits perfectly with the Infinity Window and Door Collection.

The Teardrop handle grip has been ergonomically designed to fit perfectly in the palm of your hand. Due to its twist on the classic handle shape it is suitable for all our Infinity styles, most rooms and most interior schemes, you just need to choose the best colour option for you.

As well as Antique Black, this hardware boasts Fab & Fix's unique and patented Hardex finish in chrome, graphite and gold.