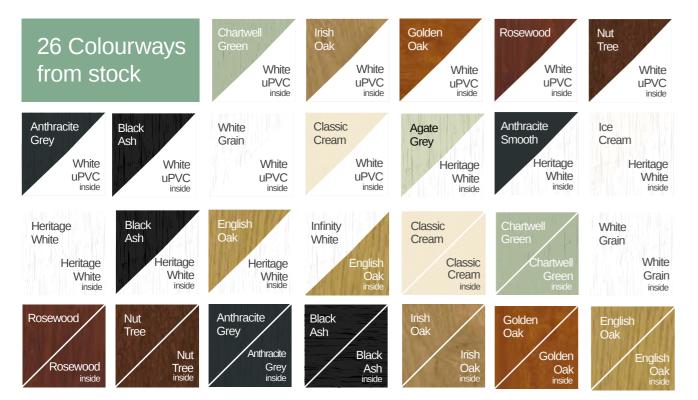

### PREMIUM WOODGRAIN FOILS AVAILABLE IN 26 COLOURWAYS FROM STOCK

Our Heritage colour collection has been specially designed to help you put together the perfect colour palette for your home.

Our beautiful range of colours take inspiration directly from nature to harmonise perfectly with your home and its surroundings, ensuring it stays looking good for years to come.

A unique range of woodgrain foil colours in 26 colourways from stock, complete with matching ancillaries, trims and accessories.

If you're looking for a specific colour, please ask your installer to help you. There's practically hundreds of Renolit colour finishes you can choose from to suit your property and taste.