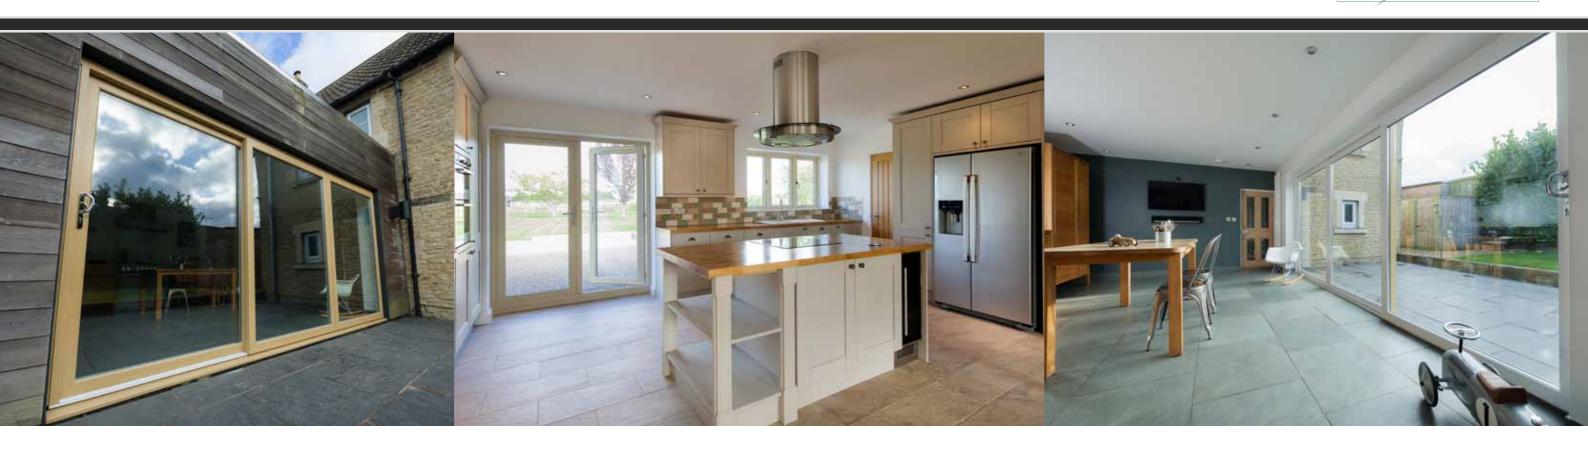

### OUTSTANDING INSULATION

With its unique high performance weatherseal and clever internal design, the Infinity door collection provides superb thermal insulation and sound proofing (with the correct glazing configuration). Designed for compliance with Building Regulations, the Infinity Window and Door Collection offers long lasting benefits.

# ADDED PERFORMANCE

As energy costs continue to rise, choosing a door that keeps in the heat and keeps out the cold is now more important than ever – and composite doors are the most energy efficient on the market today. The performance of the door is achieved by a combination of the latest technologies which include the glass elements.