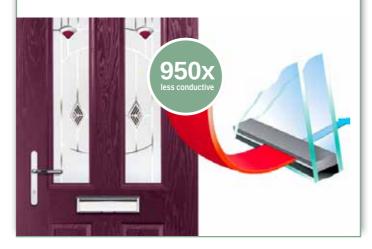

### OUTSTANDING INSULATION

With its unique high performance weatherseal and clever internal design, the Infinity door collection provides superb thermal insulation and sound proofing (with the correct glazing configuration). Designed for compliance with Building Regulations, the Infinity Window and Door Collection offers long lasting benefits.

# ADDED PERFORMANCE

As energy costs continue to rise, choosing a door that keeps in the heat and keeps out the cold is now more important than ever – and composite doors are the most energy efficient on the market today. The performance of the door is achieved by a combination of the latest technologies which include the glass elements.