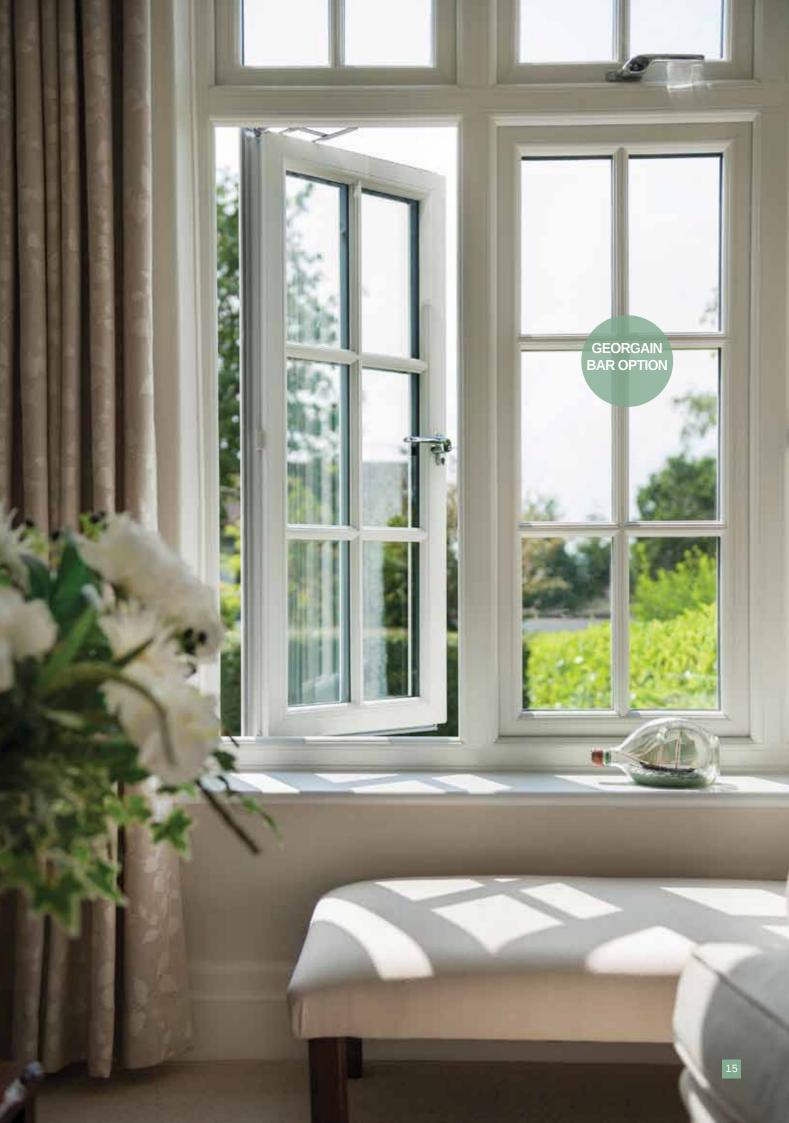

### FLUSH SASH

Flush casement windows are characterised by openers that close into the frame and finish flush with the face of the window to replicate timber style windows.

### INFINITY FLUSH SASH

Our Infinity windows and doors combine the elegance and style of traditional timber with all the benefits of uPVC. This range is ideal for those who wish to add or improve the period features to their homes. Its unique, unrivalled, aesthetic appeal makes this range the most attractive suite of windows and doors on the market today.

- Dummy peg stay option
- Innovative smooth corner weld for contemporary yet timber-like visuals
- Exquisite Georgian bar option
- Unique night vent facility  $\checkmark$
- Traditional ironmongery options
- ✓ High security handles and locks for consumer peace of mind
- Sealed unit for increased energy efficiency  $\checkmark$
- Enhanced security PAS 24 Approved  $\checkmark$
- Double or triple glazing available  $\checkmark$
- ✓ Low maintenance uPVC frames
- Manufactured using Graf Synergy's  $\checkmark$ state-of-the-art Seamless Quad Welder
- ✓ Available in a wide range of hand-picked Infinity woodgrain finishes