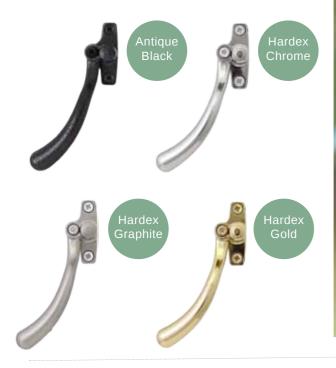

As well as Antique Black, this hardware boasts Fab & Fix's unique and patented Hardex finish in chrome, graphite and gold.

### TRADITIONAL PEG STAYS

Matching traditional peg stays are available to create a perfectly matching Infinity window. Available in Antique Black, Hardex Chrome, Hardex Graphite and Hardex Gold.

\* Only dummy peg stays can be fitted with the Flush Sash option

### TRADITIONAL PEG STAYS

Matching traditional peg stays are perfectly suited to our Infinity windows. Available in Antique Black, Hardex Chrome, Hardex Graphite and Hardex Gold.

\* Only dummy peg stays can be fitted with the Flush Sash option