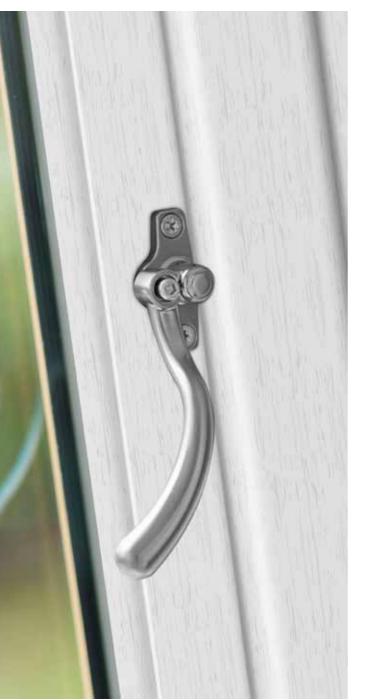

# INFINITY OFFSET HANDLE

### Contemporary window handles with colour coordinated finish.