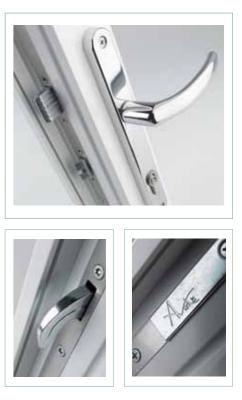

### SECURITY

There's no compromise when it comes to security. The bespoke locking keep has a useful night vent locking position and also helps to achieve enhanced security accreditation PAS24, a British Standard all of our Infinity products have achieved. The bespoke locking keep has a useful night vent locking position, ensuring it meets the enhanced security accreditation, PAS24, a British Standard met by all our Infinity products.

Our wide range of modern, contemporary and period style windows incorporate the latest built-in safety features, including internal glazing beads and multi point locking systems.

To provide enhanced resistance to forced entry our windows can be fitted with a hinge protector device between the frame and the sash opener. Anti-bump, anti-snap key locking cylinders can be installed on all our Infinity doors to further enhance their security.